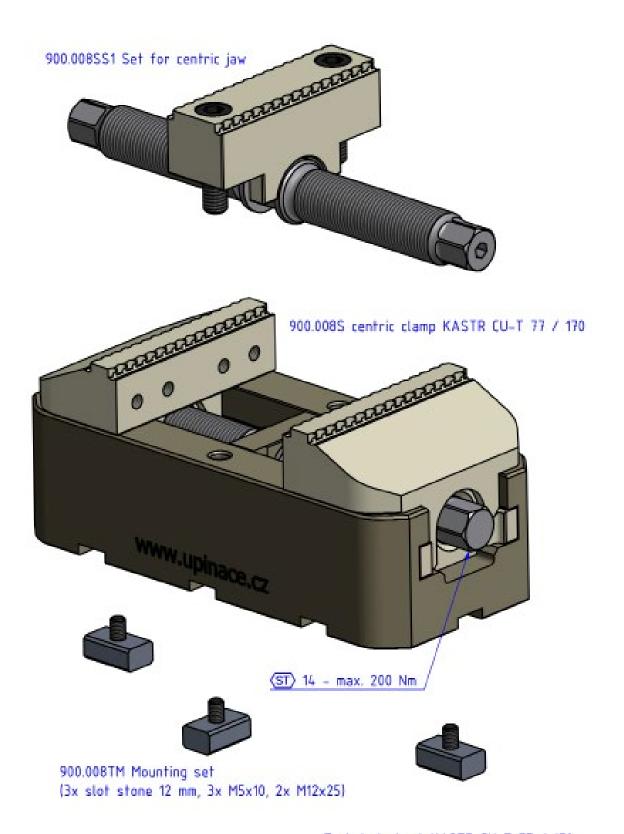

# Centric clamp CU-T 77

| Main dimension | mm  |
|----------------|-----|
| Height         | 70  |
| Width          | 77  |
| Length         | 210 |

### Technical sheet KASTR CU-T 170

Technical sheet KASTR CU-T 77 / 170