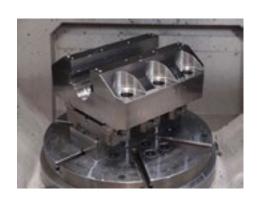

# KASTR CU-T 77



## **Revolution in clamping**

KASTR CU - T 77





# Clamping force 4 t Torque wrench 200 Nm

Manufactured on **1clamping** by **3 mm. Body of RSVS - HT** 

# Centric clamp CU-T 77

### Little, but clever!

#### Without pre-marking

KASTR CU - T 77 is a special type of centric clamp with hard chucks. Using most of competitor's clamp, it is necessary to first pre-mark the tooth prints with hydraulic devices; this eliminates possible clamping forces. Our clamp CU-T 77 needs no pre-marking, you will simply clamp, machine - and the clamp holds perfectly.

#### Unlimited possibilities of setting

The clamp can be simply set into a standart precise cross groove, without the clamp body overruning the jaw width. As a result of that, more clamps can be set for the clamping of larger workpieces according to any configurations and various arrangeme