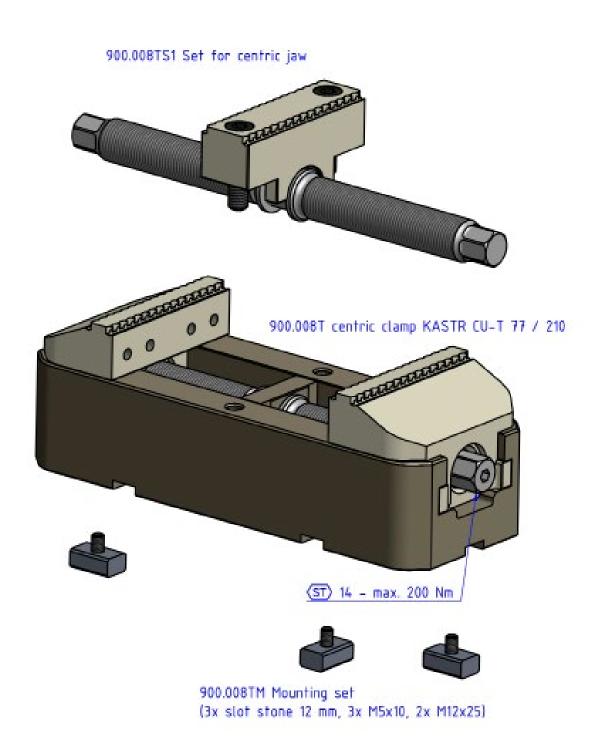

# Centric clamp CU-T 77

# Clamping force 4 t Torque wrench 200 Nm

Manufactured on **1clamping** by **3 mm. Body of RSVS - HT** 