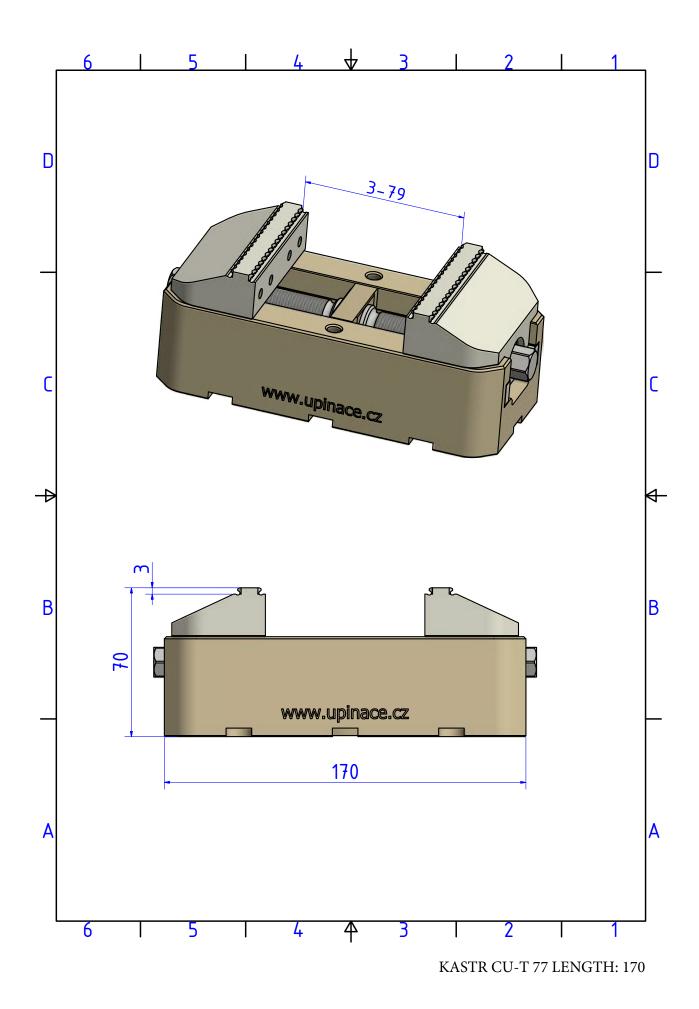

### Technical sheet KASTR CU-T 170

Technical sheet KASTR CU-T 77 / 170

| Main dimension | mm  |
|----------------|-----|
| Height         | 70  |
| Width          | 77  |
| Length         | 210 |