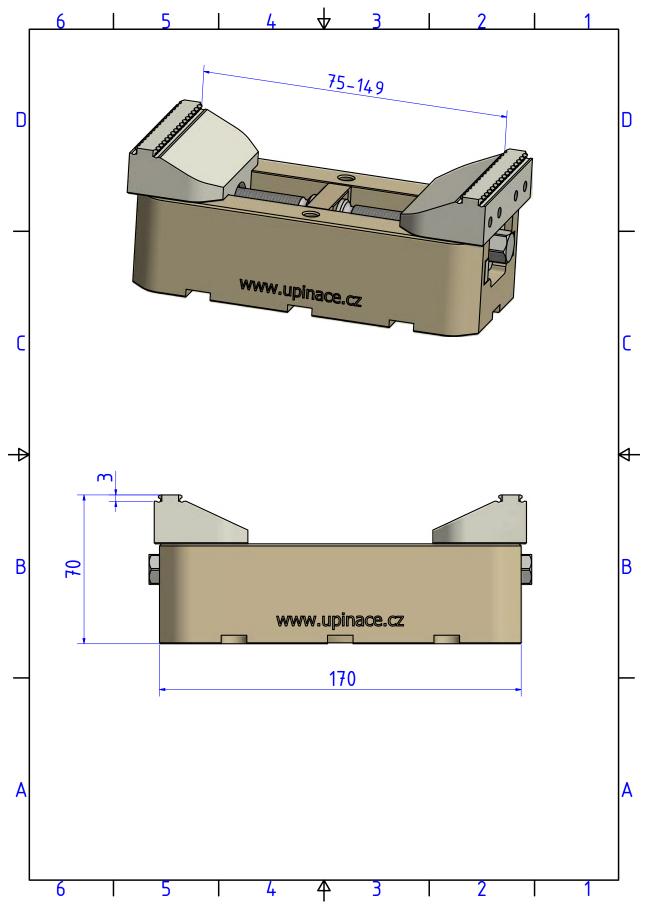

## Technical sheet KASTR CU-T 210

Technical sheet KASTR CU-T 77 / 210

| Main dimension | mm  |
|----------------|-----|
| Height         | 70  |
| Width          | 77  |
| Length         | 210 |