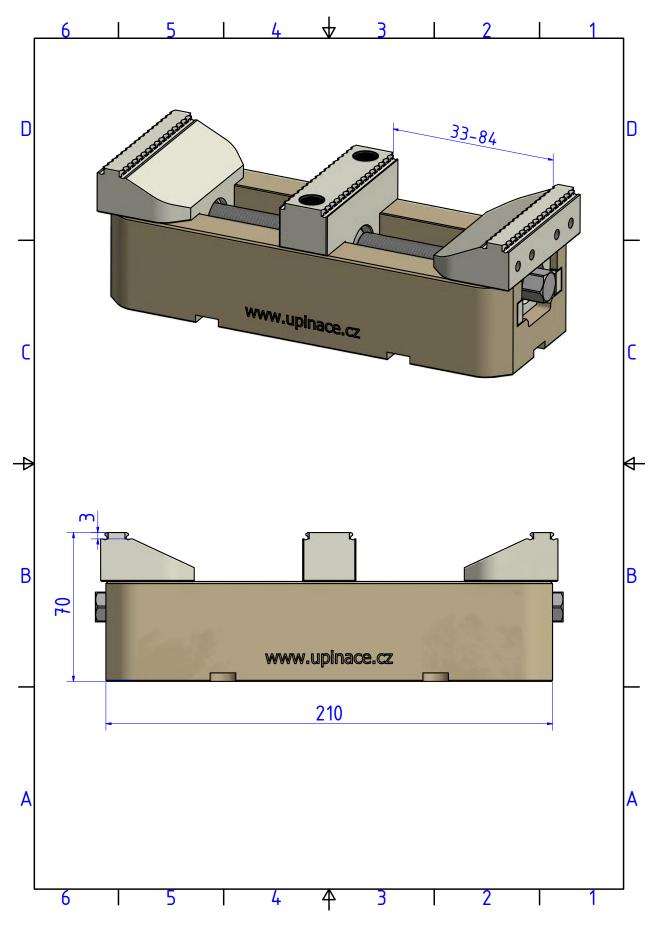

#### Contacts

KASTR - KADERKOVA STROJÍRNA s.r.o. Rozhraní 172 569 03 ROZHRANÍ CZECH REPUBLIC

tel +420 461 523 457 email: info@kastr.cz

KASTR CU-T 77 LENGTH: 210 - WITH ROTATED SIDE JAWS

KASTR CU-T 77 LENGTH: 210 - WITH CENTAL JAW

KASTR CU-T 77 LENGTH: 210 - WITH CENTRAL JAW AND ROTATED SIDE JAWS

KASTR CU-T 77 LENGTH: 170 - WITH ROTATED SIDE JAWS