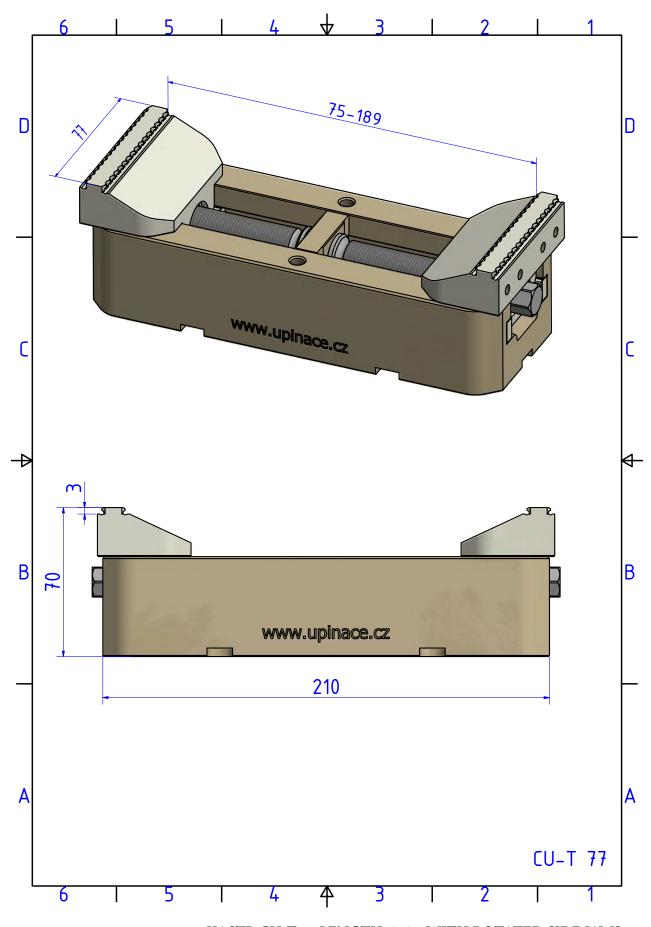

| Main dimension | mm  |
|----------------|-----|
| Height         | 70  |
| Width          | 77  |
| Length         | 210 |

#### Contacts

KASTR - KADERKOVA STROJÍRNA s.r.o. Rozhraní 172 569 03 ROZHRANÍ CZECH REPUBLIC

tel +420 461 523 457 email: info@kastr.cz

KASTR CU-T 77 LENGTH: 210 - WITH ROTATED SIDE JAWS

KASTR CU-T 77 LENGTH: 210 - WITH CENTAL JAW