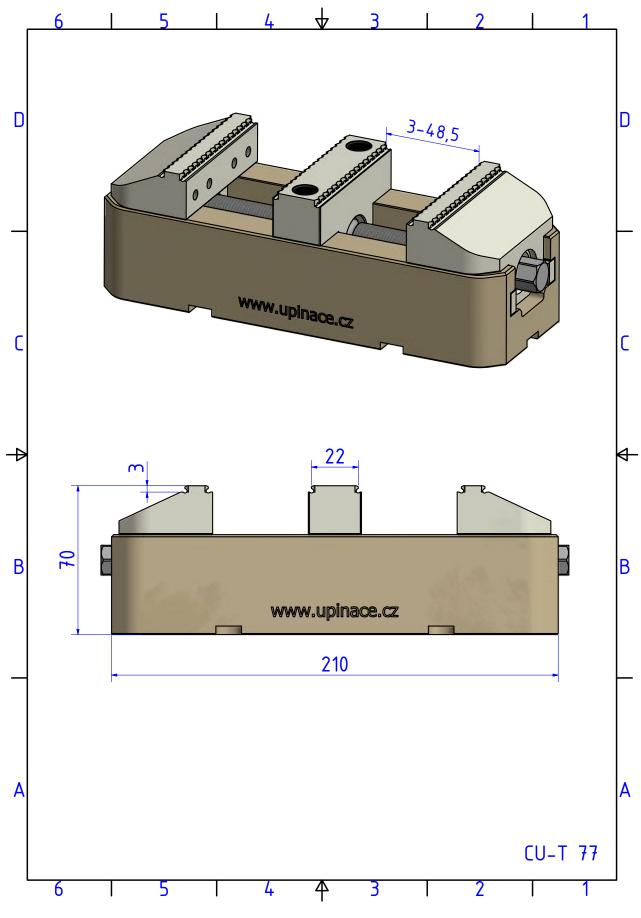

#### Contacts

KASTR - KADERKOVA STROJÍRNA s.r.o. Rozhraní 172 569 03 ROZHRANÍ CZECH REPUBLIC

tel +420 461 523 457 email: info@kastr.cz

KASTR CU-T 77 LENGTH: 210 - WITH ROTATED SIDE JAWS

KASTR CU-T 77 LENGTH: 210 - WITH CENTAL JAW

KASTR CU-T 77 LENGTH: 210 - WITH CENTRAL JAW AND ROTATED SIDE JAWS

KASTR CU-T 77 LENGTH: 170 - WITH ROTATED SIDE JAWS