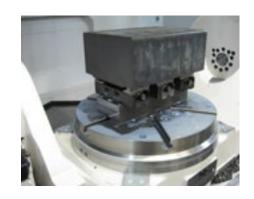

# KASTR CU-T 77



## **Revolution in clamping**

KASTR CU - T 77





# Clamping force 4 t Torque wrench 200 Nm

Manufactured on **1clamping** by **3 mm. Body of RSVS - HT** 

# Centric clamp CU-T 77

### Little, but clever!

#### Without pre-marking

KASTR CU - T 77 is a special type of centric clamp with hard chucks. Using most of competitor's clamp, it is necessary to first pre-mark the tooth prints with hydraulic devices; this eliminates possible clamping forces. Our clamp CU-T 77 needs no pre-marking, you will simply clamp, machine - and the clamp holds perfectly.

#### Unlimited possibilities of setting

The clamp can be simply set into a standart precise cross groove, without the clamp body overruning the jaw width. As a result of that, more clamps can be set for the clamping of larger workpieces according to any configurations and various arrange