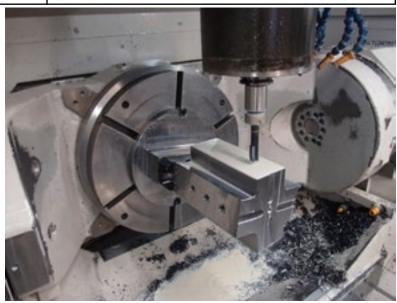

me can be supposed to be in the orders of tens of thousands cycles.

#### Strength

The clamp is designed for a primary clamping on 3 mm without any limitation by the cutting conditions and the machine possibilities. By the geometry optimization, seeking for new materials, and by the heat treatment we have moved the workpiece holding possibilities to a new dimension where the clamped semi-product mass - at the clamping on 3 mm - exceeds the clamp mass twenty times absolutely safely at any inclination and in any roughing process.

| Main dimension | mm  |
|----------------|-----|
| Height         | 70  |
| Width          | 77  |
| Length         | 210 |

#### Contacts

KASTR - KADERKOVA STROJÍRNA s.r.o. Rozhraní 172 569 03 ROZHRANÍ CZECH REPUBLIC

tel +420 461 523 457 email: info@kastr.cz







KASTR CU-T 77 LENGTH: 210 - WITH ROTATED SIDE JAWS



KASTR CU-T 77 LENGTH: 210 - WITH CENTAL JAW



KASTR CU-T 77 LENGTH: 210 - WITH CENTRAL JAW AND ROTATED SIDE JAWS





KASTR CU-T 77 LENGTH: 170 - WITH ROTATED SIDE JAWS

# Clamping on the turning table



## Technical sheet KASTR CU-T 210



Technical sheet KASTR CU-T 77 / 210

### Technical sheet KASTR CU-T 170



Technical sheet KASTR CU-T 77 / 170



# KASTR

### **CZECH FAMILY RUN BUSINESS**

KASTR - KADERKOVA STROJÍRNA s.r.o. ROZHRANÍ 172 569 03 ROZHRANÍ CZECH REPUBLIC

WWW.KASTR.CZ

email: info@kastr.cz tel: 00420 461 523 457