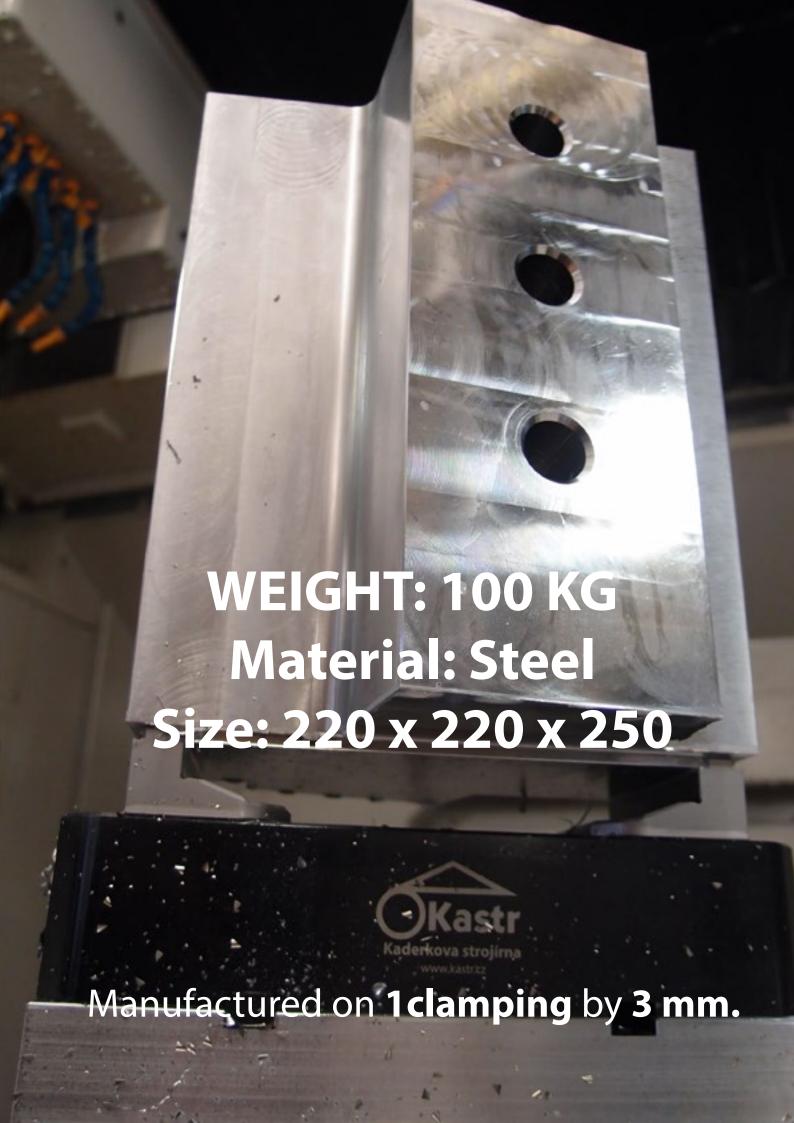

# Clamping force 4 t Torque wrench 200 Nm

Manufactured on **1clamping** by **3 mm. Body of RSVS - HT** 

#### Strength

The clamp is designed for a primary clamping on 3 mm without any limitation by the cutting conditions and the machine possibilities. By the geometry optimization, seeking for new materials, and by the heat treatment we have moved the workpiece holding possibilities to a new dimension where the clamped semi-product mass - at the clamping on 3 mm - exceeds the clamp mass twenty times absolutely safely at any inclination and in any roughing process.