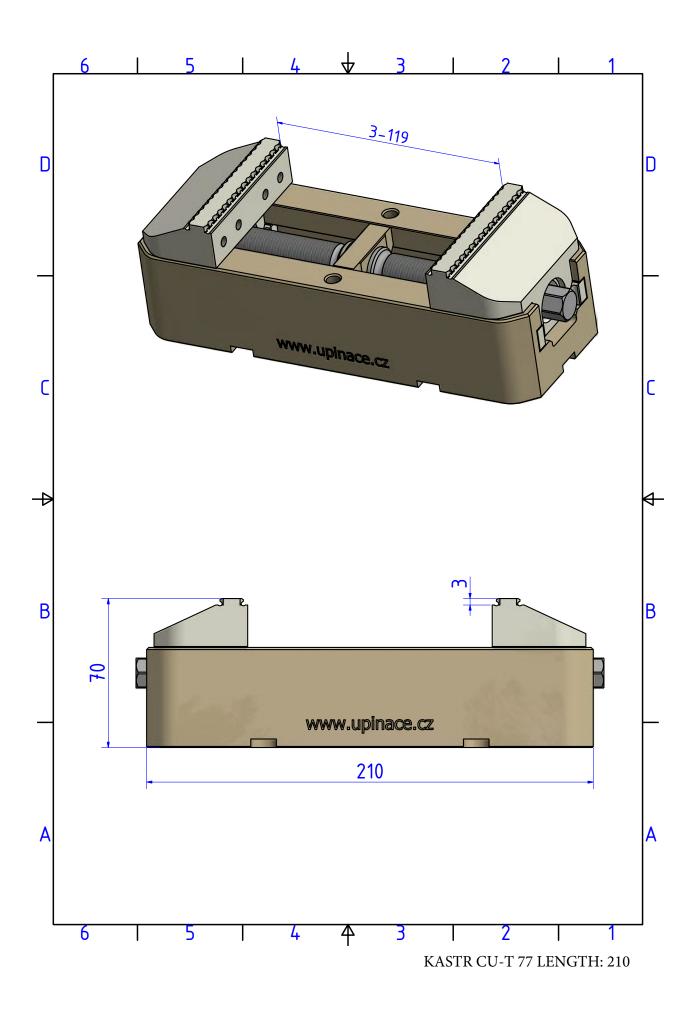

# KASTR CU-T 77

| Main dimension | mm  |
|----------------|-----|
| Height         | 70  |
| Width          | 77  |
| Length         | 210 |

#### Contacts

KASTR - KADERKOVA STROJÍRNA s.r.o. Rozhraní 172 569 03 ROZHRANÍ CZECH REPUBLIC

tel +420 461 523 457 email: info@kastr.cz

KASTR CU-T 77 LENGTH: 210 - WITH ROTATED SIDE JAWS

KASTR CU-T 77 LENGTH: 210 - WITH CENTAL JAW