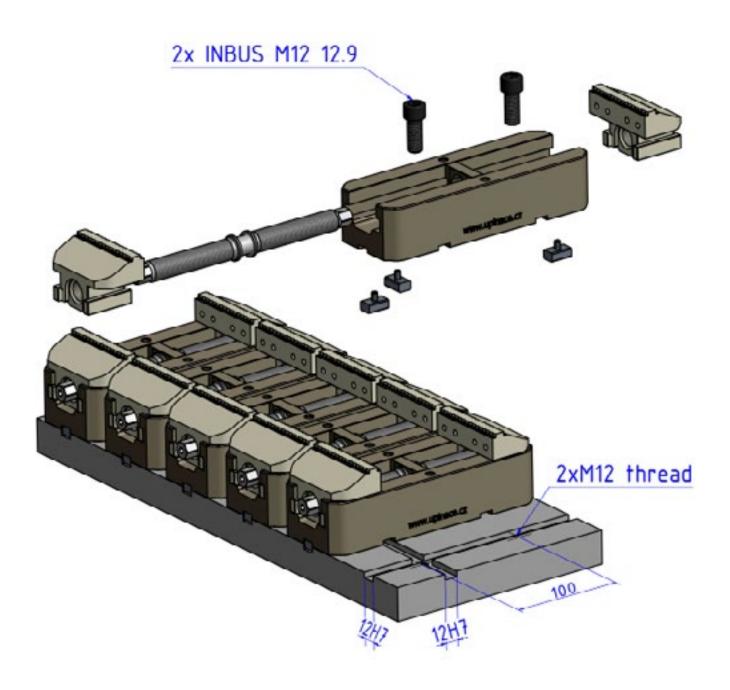

#### Unlimited possibilities of setting

The clamp can be simply set into a standart precise cross groove, without the clamp body overruning the jaw width. As a result of that, more clamps can be set for the clamping of larger workpieces according to any configurations and various arrangements.

KASTR CU-T 77 LENGTH: 210 - WITH CENTRAL JAW AND ROTATED SIDE JAWS

KASTR CU-T 77 LENGTH: 170 - WITH ROTATED SIDE JAWS