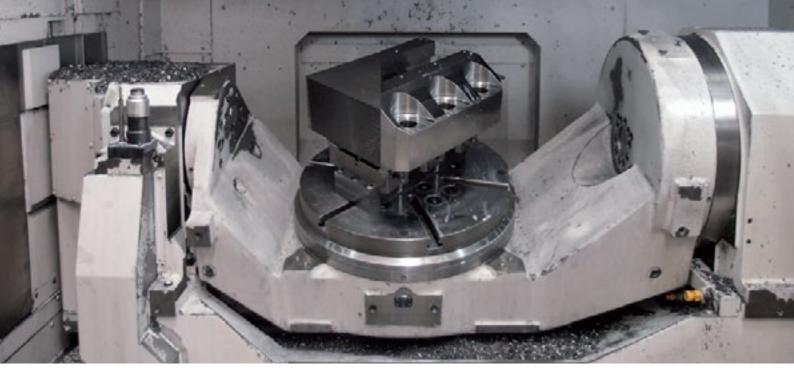

# KASTR CU-T 77



## **Revolution in clamping**

KASTR CU - T 77





# Clamping force 4 t Torque wrench 200 Nm

Manufactured on **1clamping** by **3 mm. Body of RSVS - HT** 

# Centric clamp CU-T 77

### Little, but clever!

#### Without pre-marking

KASTR CU - T 77 is a special type of centric clamp with hard chucks. Using most of competitor's clamp, it is necessary to first pre-mark the tooth prints with hydraulic devices; this eliminates possible clamping forces. Our clamp CU-T 77 needs no pre-marking, you will simply clamp, machine - and the clamp holds perfectly.

#### Unlimited possibilities of setting

The clamp can be simply set into a standart precise cross groove, without the clamp body overruning the jaw width. As a result of that, more clamps can be set for the clamping of larger workpieces a