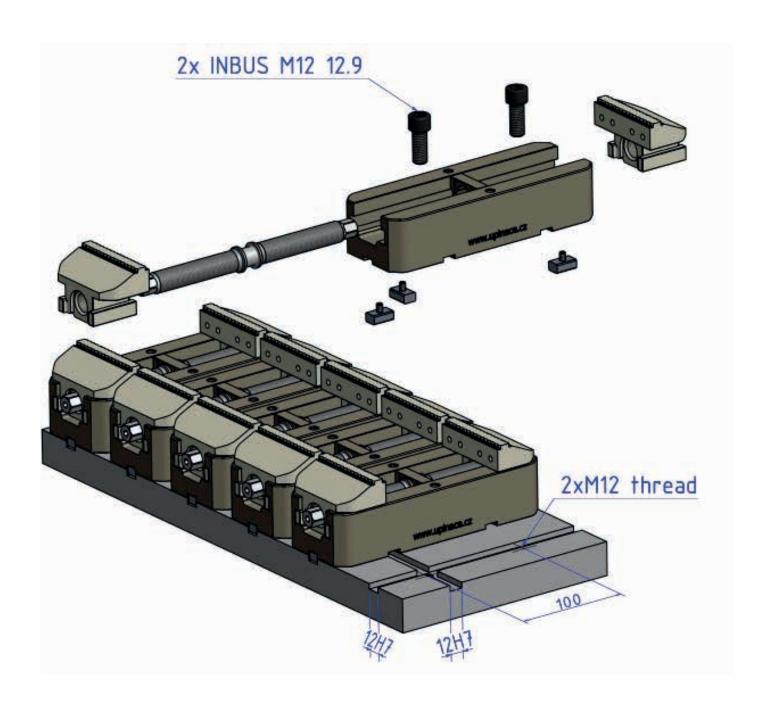

# Clamping on the turning table

#### Unlimited possibilities of setting

The clamp can be simply set into a standart precise cross groove, without the clamp body overruning the jaw width. As a result of that, more clamps can be set for the clamping of larger workpieces according to any configurations and various arrangements.