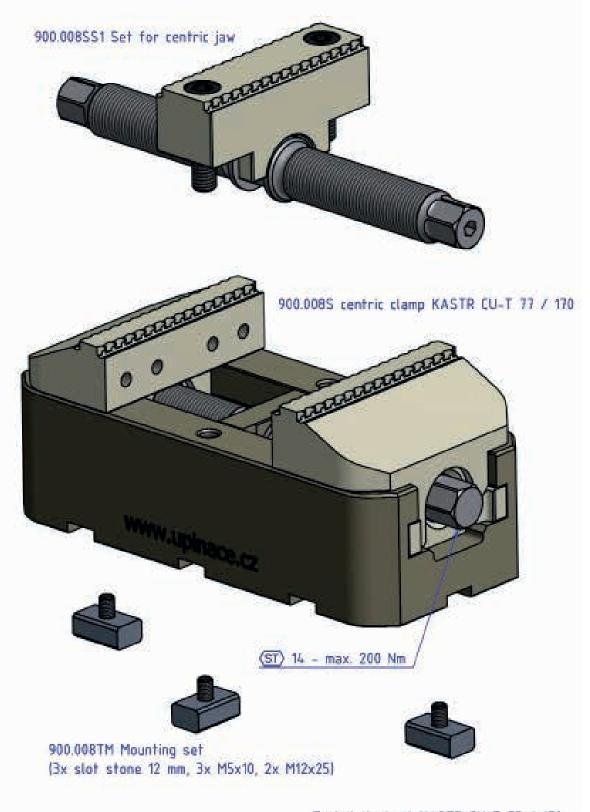

# Centric clamp CU-T 77

| Main dimension | mm  |
|----------------|-----|
| Height         | 70  |
| Width          | 77  |
| Length         | 210 |

## Technical sheet KASTR CU-T 170

Technical sheet KASTR CU-T 77 / 170