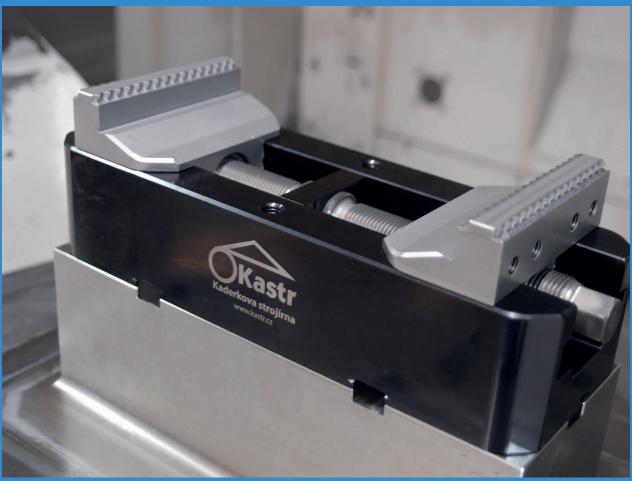

#### Unlimited possibilities of setting

The clamp can be simply set into a standart precise cross groove, without the clamp body overruning the jaw width. As a result of that, more clamps can be set for the clamping of larger workpieces according to any configurations and various arrangements.