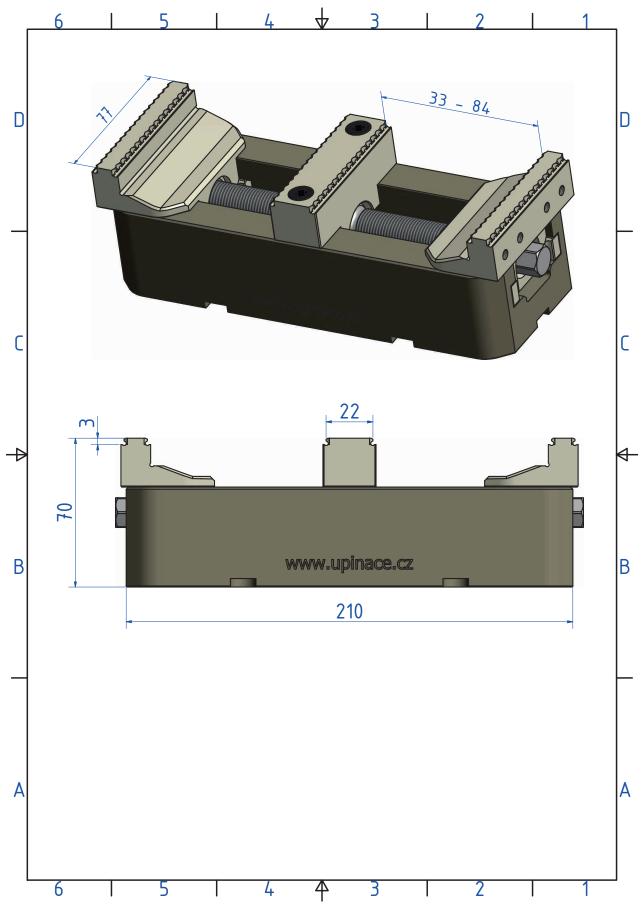

#### **Contacts**

Miloslav Kaderka - Kastr Rozhraní 172 569 03 ROZHRANÍ CZECH REPUBLIC

tel +420 461 523 457 email: jkaderka@kastr.cz

KASTR CU-T 77 LENGTH: 210 - WITH ROTATED SIDE JAWS

KASTR CU-T 77 LENGTH: 210 - WITH CENTAL JAW