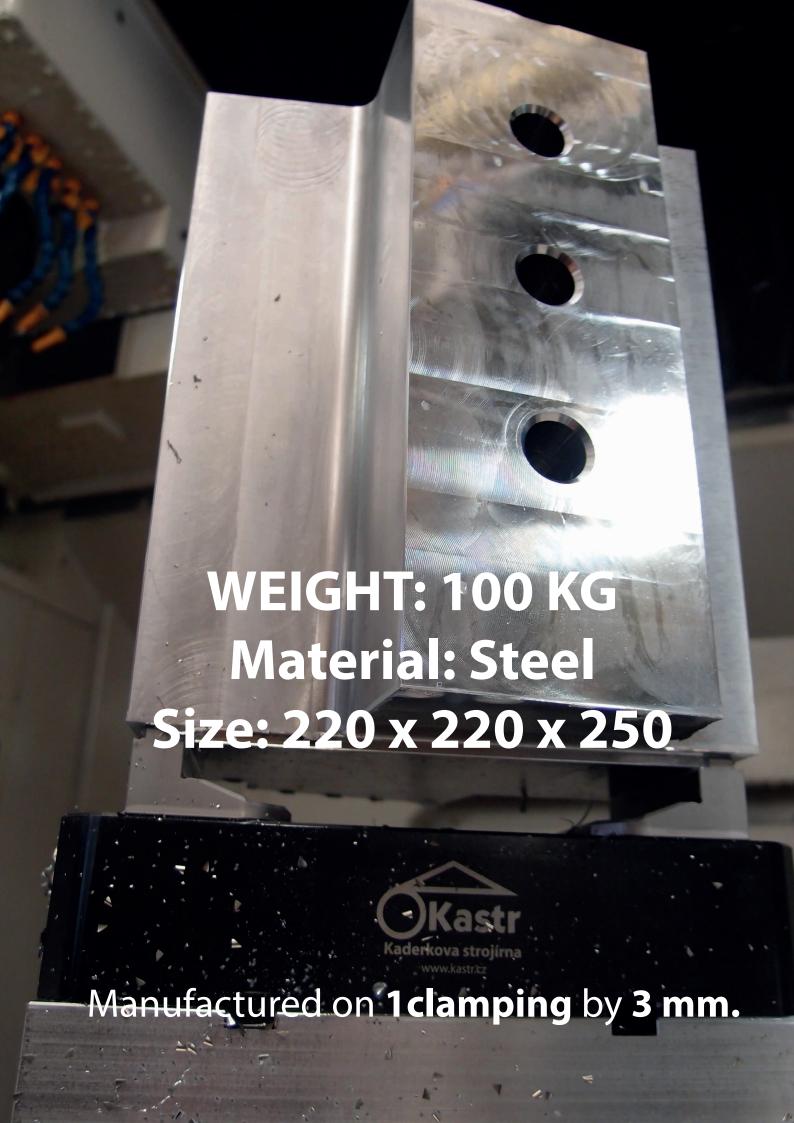

# Clamping force 4 t Torque wrench 200 Nm

Manufactured on **1clamping** by **3 mm. Body of RSVS - HT** 

#### Strength

The clamp is designed for a primary clamping on 3 mm without any limitation by the cutting conditions and the machine possibilities. By the geometry optimization, seeking for new materials, and by the heat treatment we have moved the workpiece holding possibilities to a new dimension where the clamped semi-product mass - at the clamping on 3 mm - exceeds the clamp mass twenty times absolutely safely at any inclination and in any roughing process.