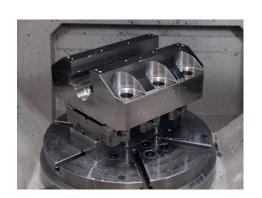

# KASTR CU-T 77



## **Revolution in clamping**

KASTR CU - T 77





# Clamping force 4 t Torque wrench 200 Nm

Manufactured on **1clamping** by **3 mm. Body of RSVS - HT** 

# Centric clamp CU-T 77

### Little, but clever!

#### Without pre-marking

KASTR CU - T 77 is a special type of centric clamp with hard chucks. Using most of competitor's clamp, it is necessary to first pre-mark the tooth prints with hydraulic devices; this eliminates possible clamping forces. Our clamp CU-T 77 needs no pre-marking, you will simply clamp, machine - and the clamp holds perfectly.

#### Unlimited possibilities of setting

The clamp can be simply set into a standart precise cross groove, without the clamp body overruning the jaw width. As a result of that, more clamps can be set for the clamping of larger workpieces according to any configurations and various arrangeme