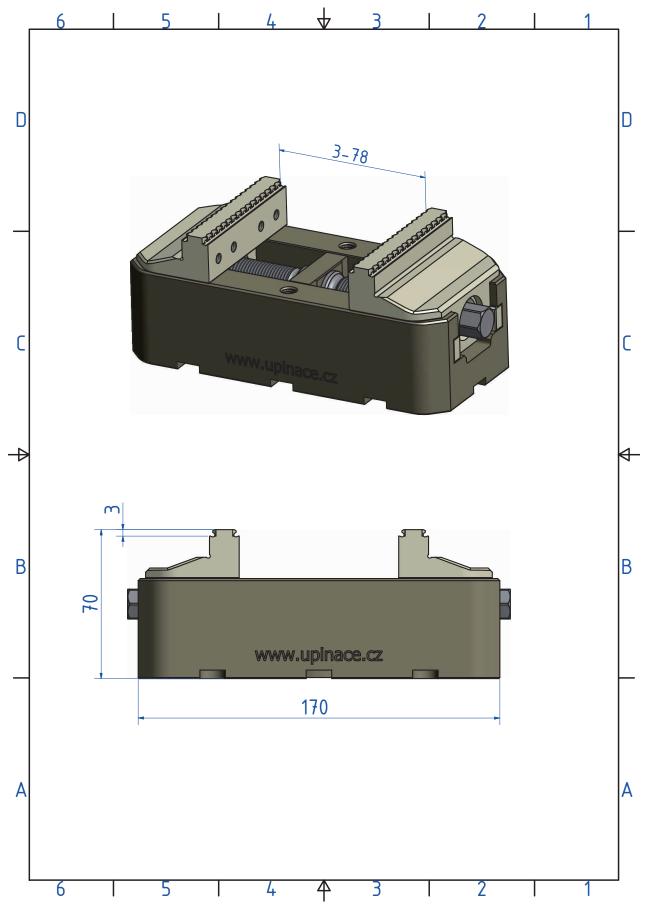

## Technical sheet KASTR CU-T 210

Technical sheet KASTR CU-T 77 / 210

| Main dimension | mm  |
|----------------|-----|
| Height         | 70  |
| Width          | 77  |
| Length         | 210 |