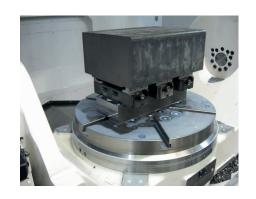

# KASTR CU-T 77



## **Revolution in clamping**

KASTR CU - T 77





# Clamping force 4 t Torque wrench 200 Nm

Manufactured on **1clamping** by **3 mm. Body of RSVS - HT** 

# Centric clamp CU-T 77

### Little, but clever!

#### Without pre-marking

KASTR CU - T 77 is a special type of centric clamp with hard chucks. Using most of competitor's clamp, it is necessary to first pre-mark the tooth prints with hydraulic devices; this eliminates possible clamping forces. Our clamp CU-T 77 needs no pre-marking, you will simply clamp, machine - and the clamp holds perfectly.

#### Unlimited possibilities of setting

The clamp can be simply set into a standart precise cross groove, without the clamp body overruning the jaw width. As a result of that, more clamps can be set for the clamping of larger workpieces according to any configurations and various arrange