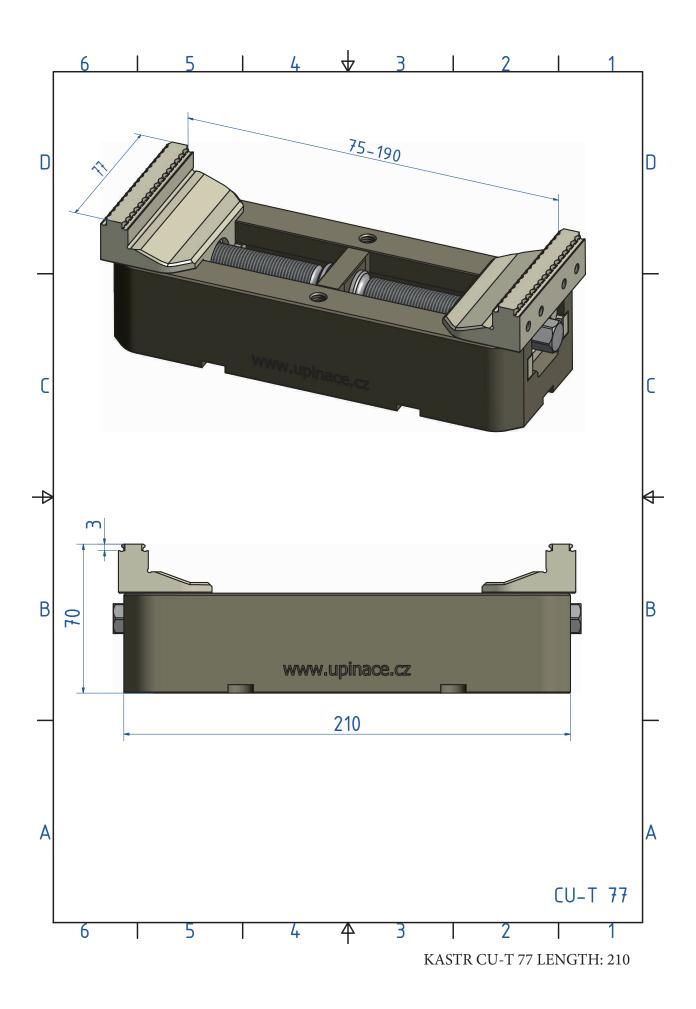

| Main dimension | mm  |
|----------------|-----|
| Height         | 70  |
| Width          | 77  |
| Length         | 210 |

#### **Contacts**

Miloslav Kaderka - Kastr Rozhraní 172 569 03 ROZHRANÍ CZECH REPUBLIC

tel +420 461 523 457 email: jkaderka@kastr.cz

KASTR CU-T 77 LENGTH: 210 - WITH ROTATED SIDE JAWS

KASTR CU-T 77 LENGTH: 210 - WITH CENTAL JAW