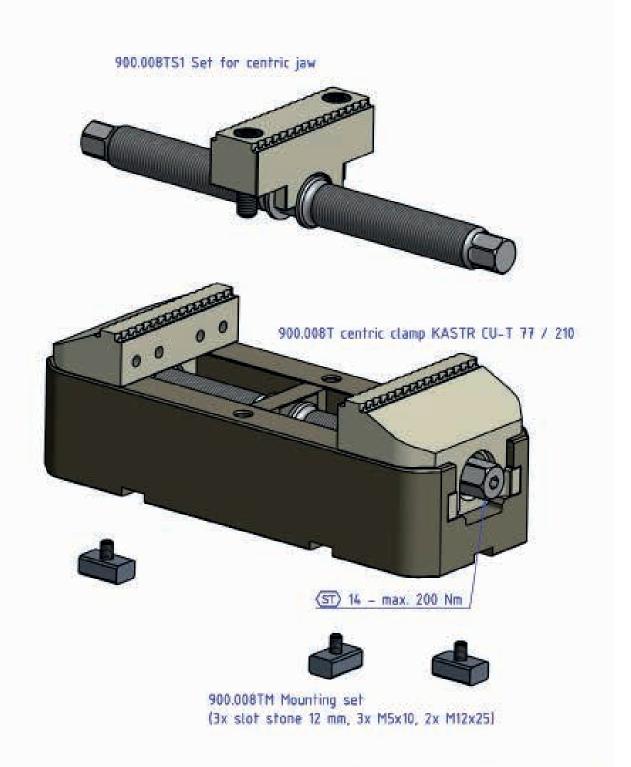

# Centric clamp CU-T 77

# Clamping force 4 t Torque wrench 200 Nm

Manufactured on **1clamping** by **3 mm. Body of RSVS - HT** 