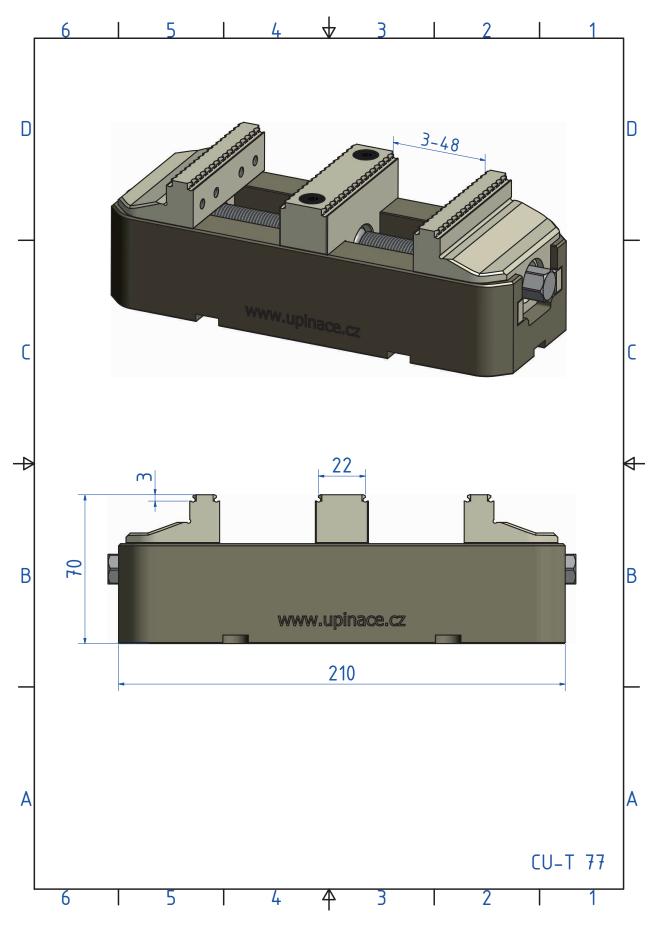

KASTR CU-T 77 LENGTH: 210 - WITH CENTRAL JAW AND ROTATED SIDE JAWS

KASTR CU-T 77 LENGTH: 170 - WITH ROTATED SIDE JAWS