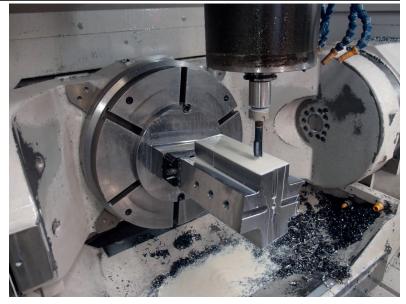

time can be supposed to be in the orders of tens of thousands cycles.

#### Strength

The clamp is designed for a primary clamping on 3 mm without any limitation by the cutting conditions and the machine possibilities. By the geometry optimization, seeking for new materials, and by the heat treatment we have moved the workpiece holding possibilities to a new dimension where the clamped semi-product mass - at the clamping on 3 mm - exceeds the clamp mass twenty times absolutely safely at any inclination and in any roughing process.

| Main dimension | mm  |
|----------------|-----|
| Height         | 70  |
| Width          | 77  |
| Length         | 210 |

#### **Contacts**

Miloslav Kaderka - Kastr Rozhraní 172 569 03 ROZHRANÍ CZECH REPUBLIC

tel +420 461 523 457 email: jkaderka@kastr.cz







KASTR CU-T 77 LENGTH: 210 - WITH ROTATED SIDE JAWS



KASTR CU-T 77 LENGTH: 210 - WITH CENTAL JAW



KASTR CU-T 77 LENGTH: 210 - WITH CENTRAL JAW AND ROTATED SIDE JAWS





KASTR CU-T 77 LENGTH: 170 - WITH ROTATED SIDE JAWS

# Clamping on the turning table



## Technical sheet KASTR CU-T 210



Technical sheet KASTR CU-T 77 / 210

## Technical sheet KASTR CU-T 170



Technical sheet KASTR CU-T 77 / 170







# KASTR

### **CZECH FAMILY RUN BUSINESS**

MILOSLAV KADERKA - KASTR ROZHRANÍ 172 569 03 ROZHRANÍ CZECH REPUBLIC

WWW.KASTR.CZ

email: kaderka@kastr.cz tel: 00 420 461 523 457