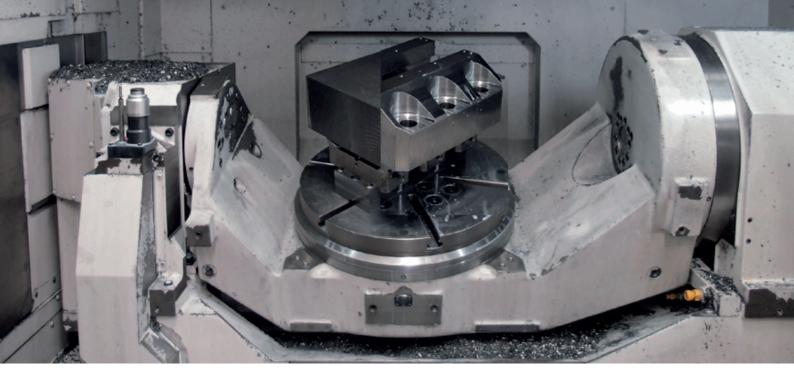

# Clamping on the turning table

# Clamping force 4 t Torque wrench 200 Nm

Manufactured on **1clamping** by **3 mm. Body of RSVS - HT** 