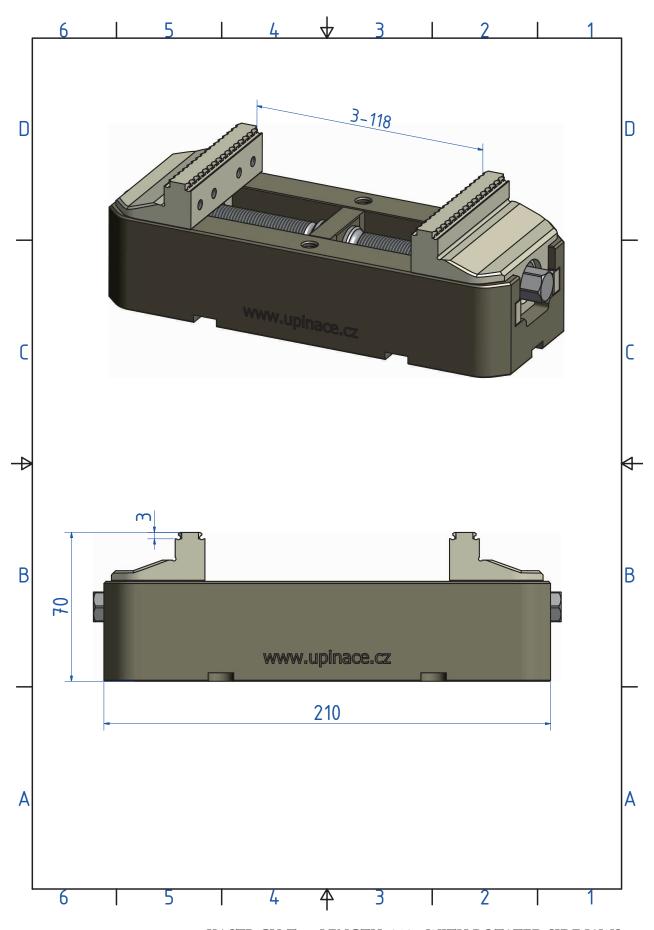

#### **Contacts**

Miloslav Kaderka - Kastr Rozhraní 172 569 03 ROZHRANÍ CZECH REPUBLIC

tel +420 461 523 457 email: jkaderka@kastr.cz

KASTR CU-T 77 LENGTH: 210 - WITH ROTATED SIDE JAWS

KASTR CU-T 77 LENGTH: 210 - WITH CENTAL JAW