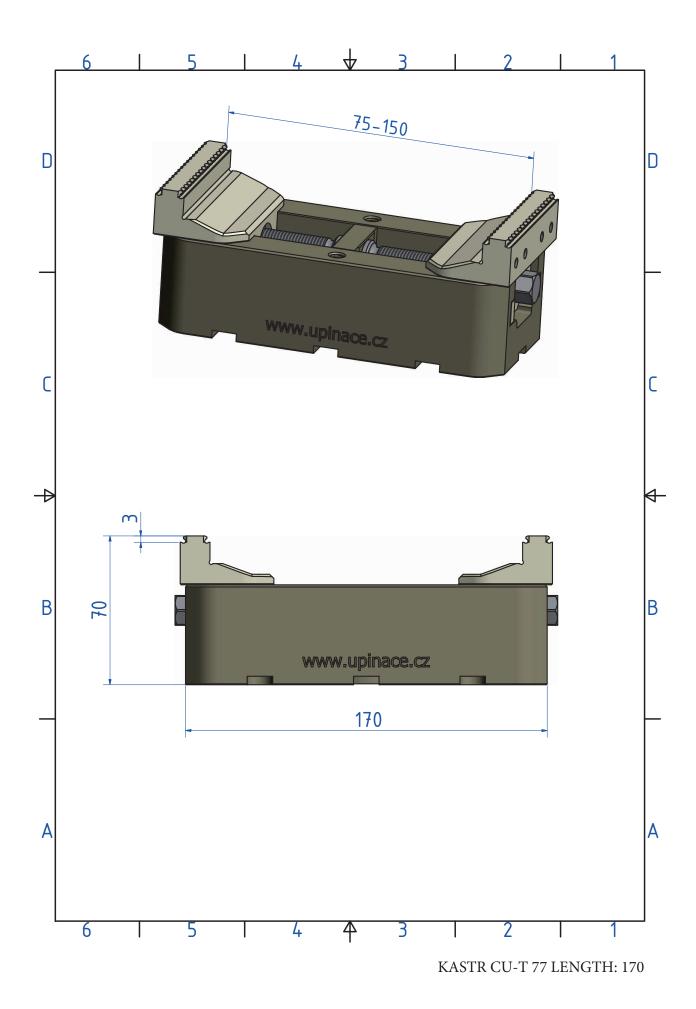

## Technical sheet KASTR CU-T 170

Technical sheet KASTR CU-T 77 / 170

| Main dimension | mm  |
|----------------|-----|
| Height         | 70  |
| Width          | 77  |
| Length         | 210 |